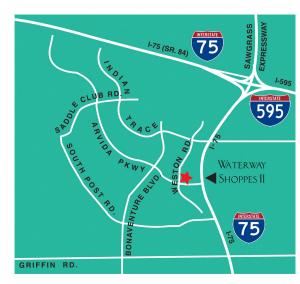

## **HIGHLIGHTS**

- Waterway Shoppes II consists of 31,500 Square Feet and is located on the Northeast corner of Weston Rd. and Royal Palm Blvd.
- Total population in a 3 mile radius 77,903.
- Median household income \$119,689.
- Daytime population in a 3mile radius 61,089.
- Approximately 94% of Weston homeowners are permanent residents.
- Weston has the top 2 wealthiest zip codes in South Florida.
- Water view.