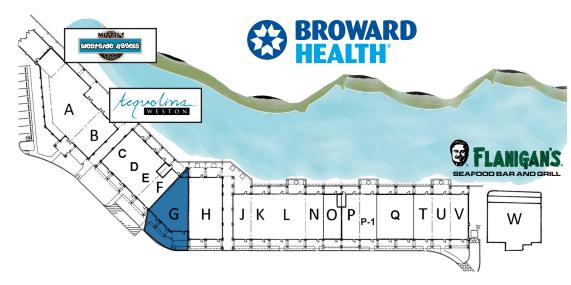

## WATERWAYS SHOPPES II

2390 WESTON RD

| SPACE | TENANT                              | SF    |
|-------|-------------------------------------|-------|
| А     | Mitch's Westside Bagels             | 3,900 |
| В     | Acquolina                           | 2,556 |
| С     | A1A Kitchen Designs Inc.            | 1,145 |
| D,E,F | Berksire Realty                     | 1,128 |
| G     | Available                           | 2,069 |
| Н     | La Rural                            | 3,038 |
| J     | Pan Pa ya                           | 1,224 |
| K,L   | Sage Dental                         | 3,589 |
| N     | Mangia e. Bevi Pizzerria Napoletana | 1,196 |
| 0     | Poke Bros Weston                    | 1,119 |
| Р     | Between Flowers                     | 1,063 |
| P-1   | Primo Liquors                       | 1,152 |
| Q     | Bank United                         | 2,560 |
| T     | Aromas Therapy Inc.                 | 1,196 |
| U     | Kokai Sushi & Lounge                | 1,196 |
| V     | Sano Foods                          | 1,225 |
| W     | Flanigans                           |       |

## Availability: 2342 Weston Road 2,069 SQ FT